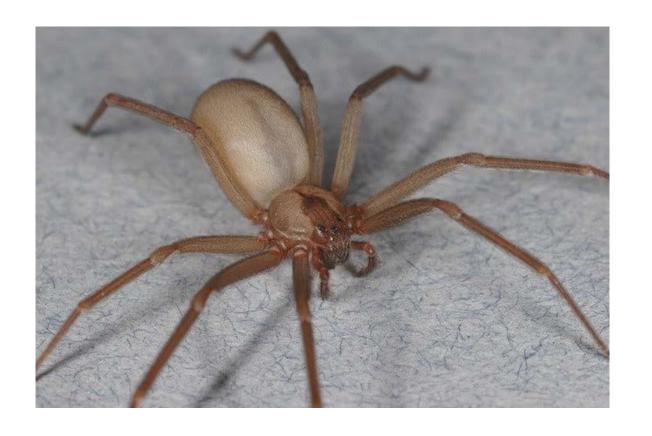

SPIDER BITE

BLACK WIDOW
SYMPTOMS
2 SMALL FANG BITES
REDNESS, SWELLING
DULL PAIN WITHIN
15 MINUTES OF BITE
HEADACHE
CHILLS
SWEATING
DIZZINESS
NAUSEA/VOMITING

**BROWN RECLUSE SYMPTOMS LOCALIZED PAINLESS ULCER GRADUAL SIZE INCREASE BULL'S EYE APPEARANCE CAN CAUSE** FEVER, CHILLS, ACHES, **NAUSEA** 