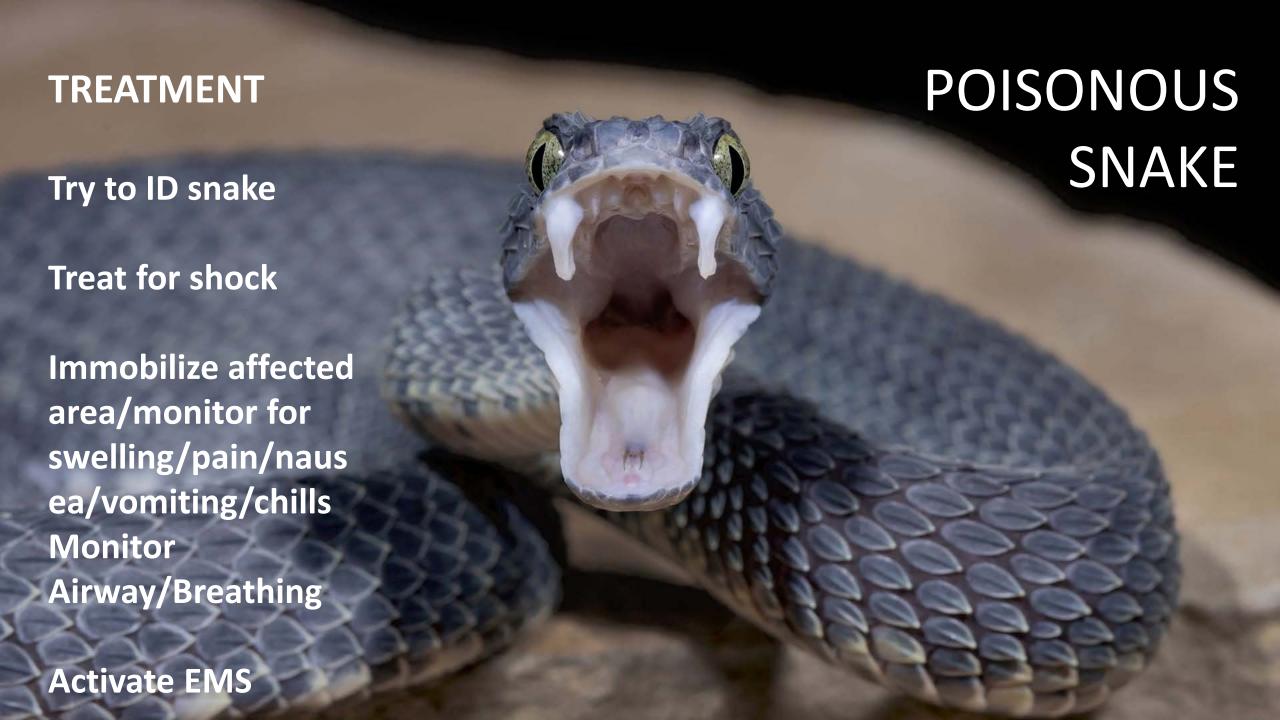

## **INDICATORS**

PAIN REDNESS SITE SWELLING

DAMAGE CAN
RANGE FOR
PUNCTURE WOUND
OF SKIN TO SEVERE
LACERATION OR
AVULSION OF
TISSUE