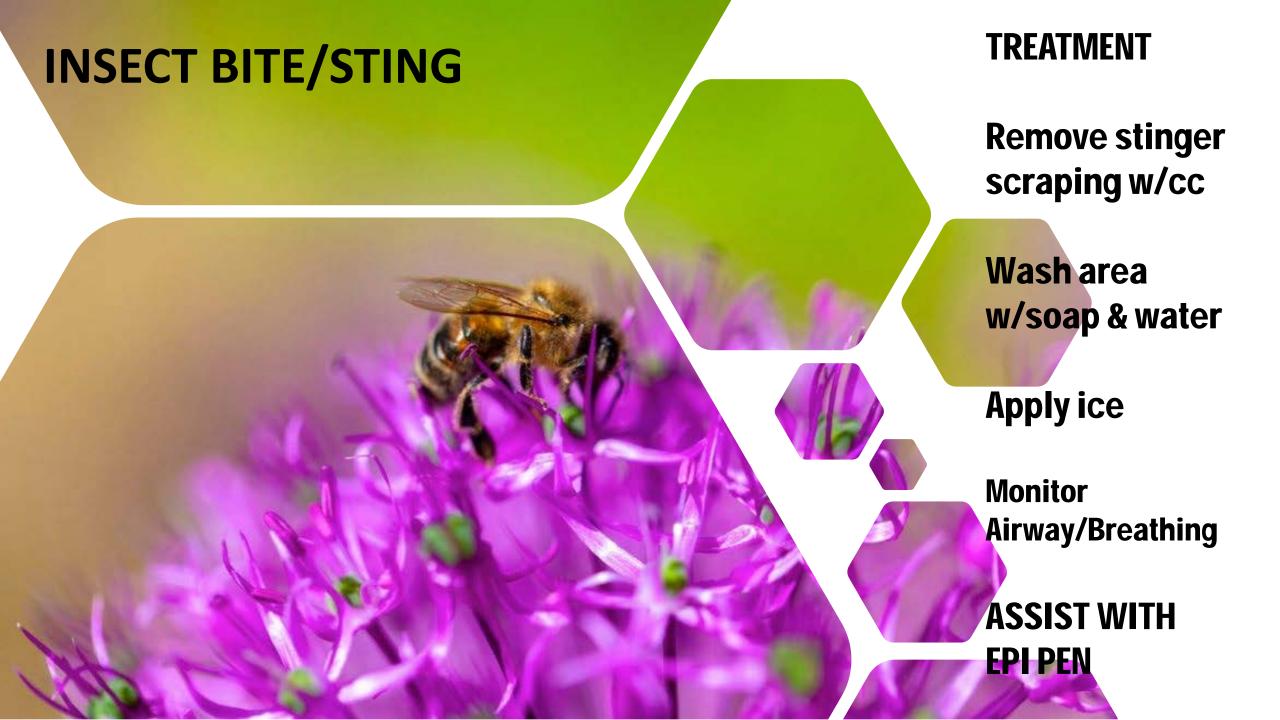

WASH SITE WITH SOAP AND WATER

APPLY ICE TO REDUCE SWELLING AND SLOW RATE OF VENOM ABSORPTION

MONITOR AIRWAY/BREATHING AND TREAT FOR SHOCK

**ACTIVATE EMS SYSTEM** 