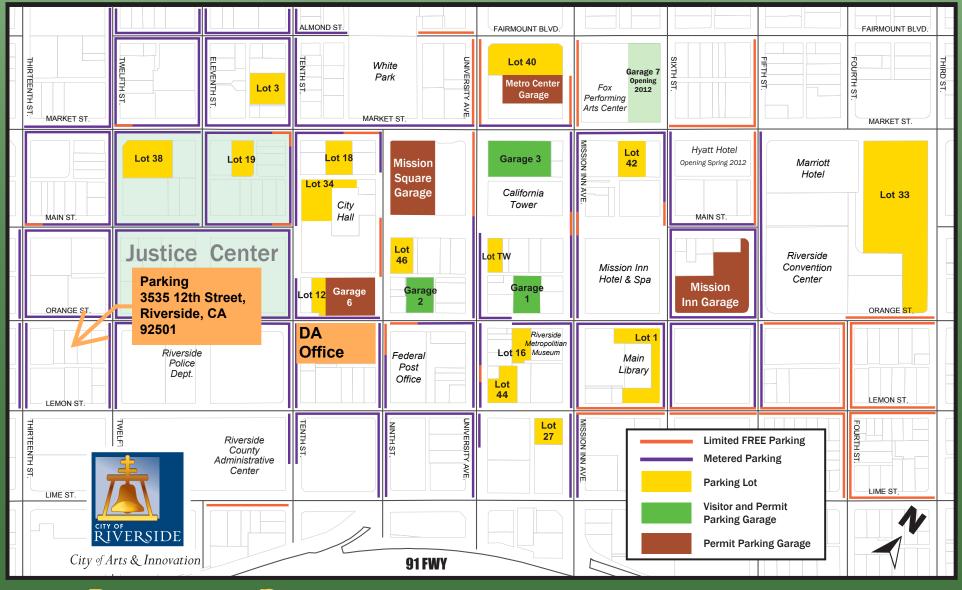

## DOWNTOWN RIVERSIDE PARKING FACILITIES

All parking lots and garages have parking for disabled persons.

Lot 1: Visitor & Metered Parking

Lot 3: Metered & Permit Parking

Lot 12: Reserved Parking

Lot 16: Metered Parking

Lot 18: Metered & Reserved Parking

Lot 19: Metered & Reserved Parking

Lot 27: Metered Visitor Parking

Lot 33: Metered & Permit Parking

Lot 34: Visitor Parking (20 min. only)

Lot 38: Metered Parking

Lot 40 : Metered & Permit Parking

Lot 42 : Metered & Permit Parking

Lot 44: Metered & Permit Parking

Lot TW: Metered Parking

\*NOTE: All parking lots and garages (except Mission Inn Garage) including permit parking only have FREE parking on weekends and holidays and after 5 p.m. weekdays.

Garages 1, 2 and 3 have FREE parking up to 90 minutes on weekdays. For more information call Parking Services at 682-3167.